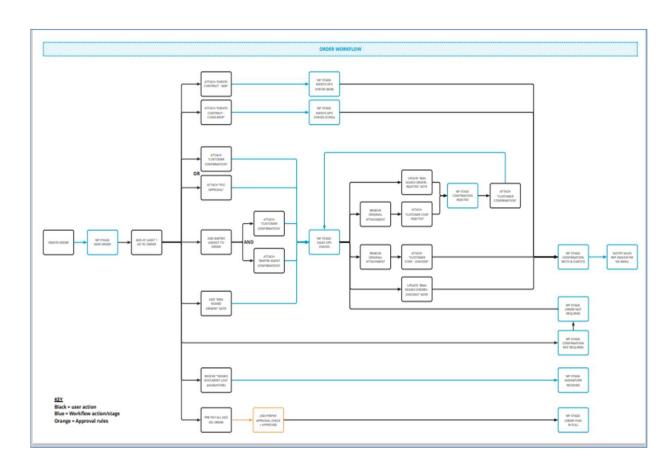

#### Our Order Workflows -

- Determines the destination of the order
- Creates our worklists
- Allows us to see where an order is in its journey

# How does Workflow shape your work?

The Order Workflow is applied upon creation of an order

The Order Workflow creates our worklist

Each Workflow stage can be reported and managed

Certain actions drive the transitions to move the Workflow on

Each Order and Ad Workflow stage tells us what action is required