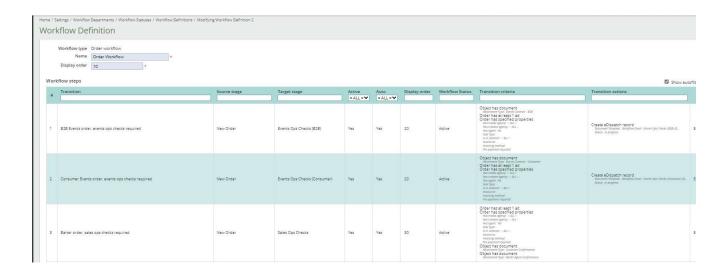

#### What defines a workflow?

There are some pre-configured workflows in Adpoint, we use to create the workflow definitions.

#### They consist of:

- Workflow Streams Ad, Cases, Creative Detail, Material, Opportunities, Order, Order Revision & Project
- Workflow Criteria The data the workflow is looking for.
- Workflow Actions The changes workflow can make.

### **Creating a Workflow**

- Workflow Departments –
   For information only to identify
   which department has responsibility
   for the order/ad at that time
- Workflow Statuses –
   Already configured in the system.
   We use 'Active' and 'Completed' –
   Completed is to only be used if the whole process is finished.
- Workflow Definitions –
   Where the workflow is configured.
- Workflow Creation Rules –
   To determine which workflow is automatically attached when an order / ad is first created.
- Workflow Widgets –
   To create dashboard views.