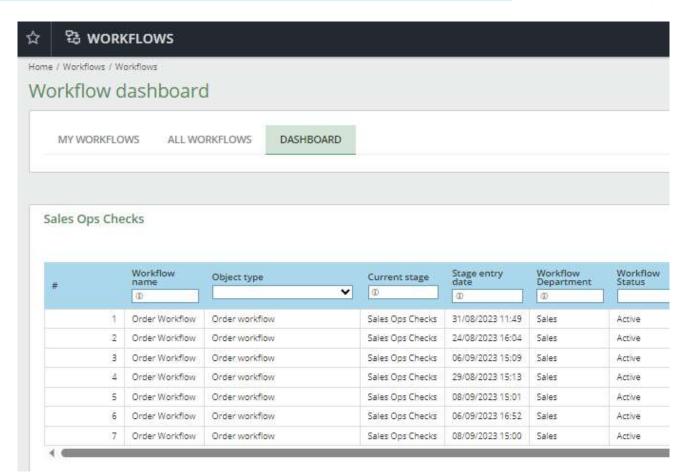

Helps to ensure all ads are in a billable status, ready for month end billing Sales Ops Checks (Delivery Met / Not Met)

| Workflow name              | Object type | Current stage    | Stage entry date | Last change                |
|----------------------------|-------------|------------------|------------------|----------------------------|
| Ф                          | , ·         | • •              | 0                | 1                          |
| Online Ad Pattern Workflow | Ad workflow | Delivery Not Met | 03/01/2023 13:01 | 249 days 4 hours 28 minute |
| Online Ad Pattern Workflow | Ad workflow | Delivery Met     | 01/06/2023 09:15 | 100 days 8 hours 15 minute |
| Online Ad Pattern Workflow | Ad workflow | Delivery Met     | 03/01/2023 08:38 | 249 days 8 hours 52 minute |
| Online Ad Pattern Workflow | Ad workflow | Delivery Met     | 01/02/2023 11:10 | 220 days 6 hours 19 minute |
| Online Ad Pattern Workflow | Ad workflow | Delivery Met     | 01/02/2023 11:11 | 220 days 6 hours 18 minute |
| Online Ad Pattern Workflow | Ad workflow | Delivery Met     | 01/03/2023 11:48 | 192 days 5 hours 41 minute |
| Online Ad Pattern Workflow | Ad workflow | Delivery Met     | 03/07/2023 07:13 | 68 days 10 hours 17 minute |
| Online Ad Pattern Workflow | Ad workflow | Delivery Met     | 01/08/2023 07:50 | 39 days 9 hours 39 minutes |
| Online Ad Pattern Workflow | Ad workflow | Delivery Met     | 03/07/2023 07:13 | 68 days 10 hours 16 minute |
| Online Ad Pattern Workflow | Ad workflow | Delivery Met     | 03/04/2023 09:10 | 159 days 8 hours 19 minute |