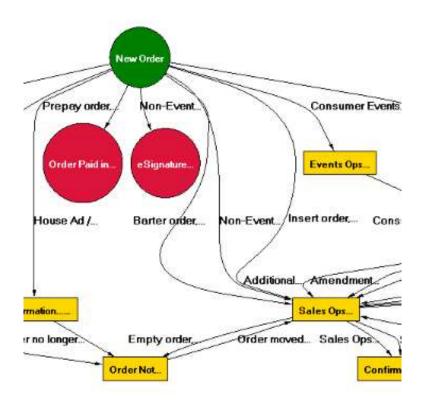

# How does Workflow shape your work?

The Order Workflow is applied upon creation of an order

The Order Workflow creates our worklist

Each Workflow stage can be reported and managed

Certain actions drive the transitions to move the Workflow on

Each Order and Ad Workflow stage tells us what action is required