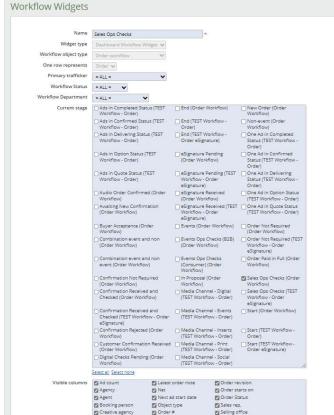

### **Creating a Workflow Widget**

One of the key benefits of workflow, is allowing users to see the stages of an ad, and see anything assigned to their teams in their worklists.

Worklists are generated using workflow widgets and selecting the 'dashboard' widget type.