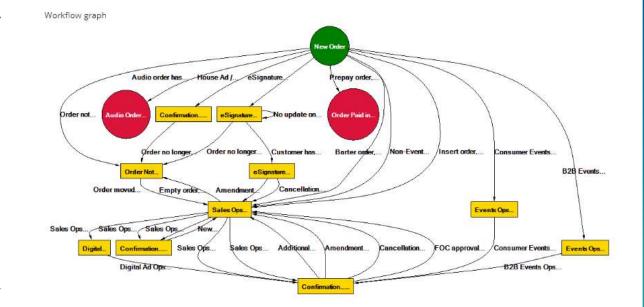

#### Our Order Workflows -

- Determines the destination of the order
- Creates our worklists
- Allows us to see where an order is in its journey

# How does Workflow shape your work?

The Order Workflow is applied upon creation of an order

The Order Workflow creates our worklist

Each Workflow stage can be reported and managed

Certain actions drive the transitions to move the Workflow on

Each Order and Ad Workflow stage tells us what action is required